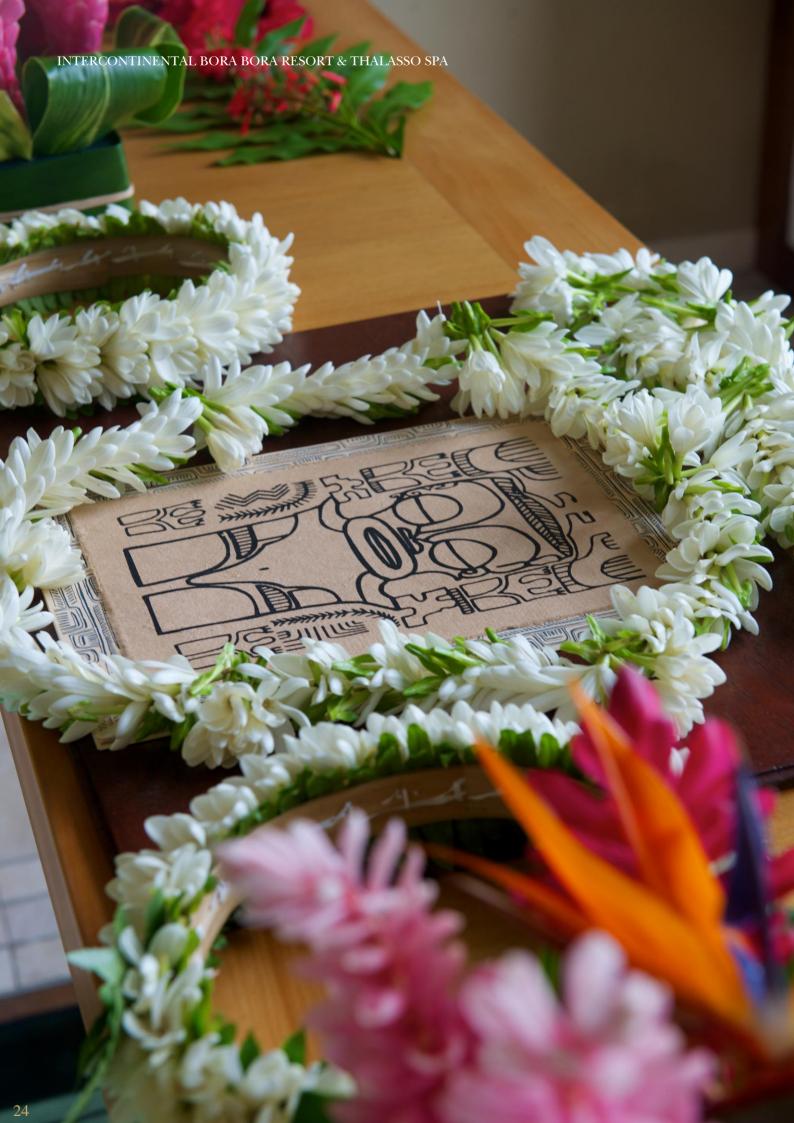

### Traditional beach ceremony

On the hotel's beach, come and celebrate your union in the respect of Tahitian traditions. Escorted to the beach in a traditional pirogue, let yourself be mesmerized by the beauty of the ceremony and of the Polynesian show organized for the occasion.

### Chapel ceremony

Taking place in our overwater glass-bottom Chapel, facing beautiful Mount Otemanu, this celebration will allow you to live an intense moment of emotion with a ceremony combining traditional rituals and universal wedding symbols, and to enjoy a unique dance show.

#### Renewal of vows

This ceremony was specifically designed for couples wishing to repeat their vows in a beautiful and elegant setting.

Or Royal Beach Package and Deep Blue Package are also at your disposal to fully enjoy your romantic adventure and make this moment unforgettable.